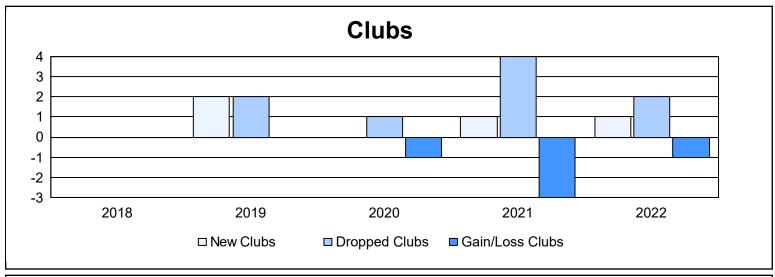

District 32 S As of June 2022 Cumulative

| Year      | New<br>Clubs | Dropped<br>Clubs | Gain/<br>Loss<br>Clubs | New<br>Members | Charter<br>Members | Reinstate<br>Members | Transfer<br>Members | Total<br>Member<br>Added | Total<br>Members<br>Dropped | Gain/<br>Loss<br>Members |
|-----------|--------------|------------------|------------------------|----------------|--------------------|----------------------|---------------------|--------------------------|-----------------------------|--------------------------|
| 2017-2018 | 0            | 0                | 0                      | 215            | 1                  | 5                    | 19                  | 240                      | 317                         | -77                      |
| 2018-2019 | 2            | 2                | 0                      | 154            | 69                 | 8                    | 13                  | 244                      | 266                         | -22                      |
| 2019-2020 | 0            | 1                | -1                     | 130            | 5                  | 5                    | 9                   | 149                      | 336                         | -187                     |
| 2020-2021 | 1            | 4                | -3                     | 150            | 30                 | 11                   | 12                  | 203                      | 269                         | -66                      |
| 2021-2022 | 1            | 2                | -1                     | 227            | 23                 | 18                   | 17                  | 285                      | 237                         | 48                       |
| Average   | 1            | 2                | -1                     | 175            | 26                 | 9                    | 14                  | 224                      | 285                         | -61                      |